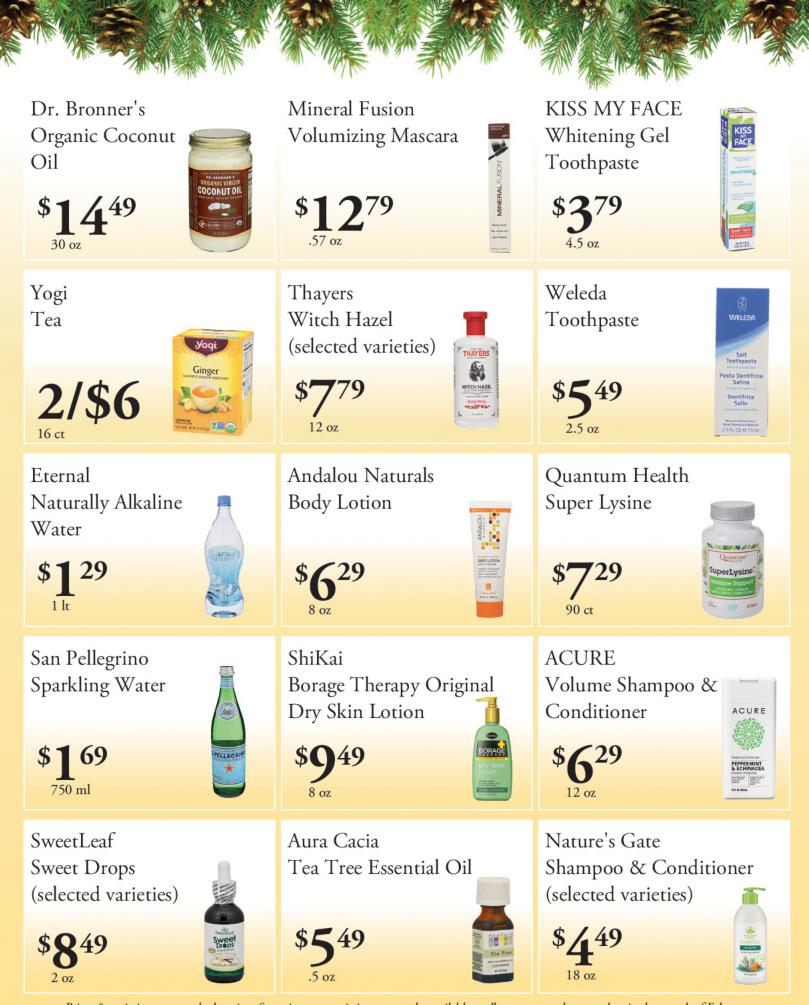

batter in prepared pan and bake for 30-35 minutes or until a toothpick inserted comes out clean.
- 7. Allow cake to cool for 10 minutes, then turn out onto a wire rack to cool.
- 8. Heat cream in a small saucepan until it reaches a boil.
- 9. Pour cream over chopped chocolate, set aside for 5 minutes, and then stir until smooth.
- 10. Pour ganache over the cooled cake.
- 11. With a vegetable peeler, shave chocolate onto the top of the cake.

Taza Organic Chocolate Mexicano Discs

\$**2**69



Numi Organic Pu-erh Tea





Good Health Avocado Oil Kettle Chips

\$2<sup>19</sup>



Lundberg Family Farms Organic Tortilla Chips





Prices & varieties may vary by location. Some items or varieties may not be available at all stores or on the same days in the month of February. 333330 2/1/2018 5



Prices & varieties may vary by location. Some items or varieties may not be available at all stores or on the same days in the month of February. 6 333330 2/1/2018



Prices & varieties may vary by location. Some items or varieties may not be available at all stores or on the same days in the month of February. 333330 2/1/2018 7 "One kind word can warm three winter months." ~Japanese Proverb



**Independent Choice**<sup>™</sup> specials are available at members of the Independent Natural Food Retailers Association store locations:

#### CONNECTICUT

Chamomille Natural Foods 58-60 Newtown Rd, Danbury It's Only Natural Market 575 Main St, Middletown Nature's Temptations 32 Prospect St, Ridgefield New Morning Market 129 Main St, Woodbury Super Natural Market & Deli 430 N Main St, Bristol