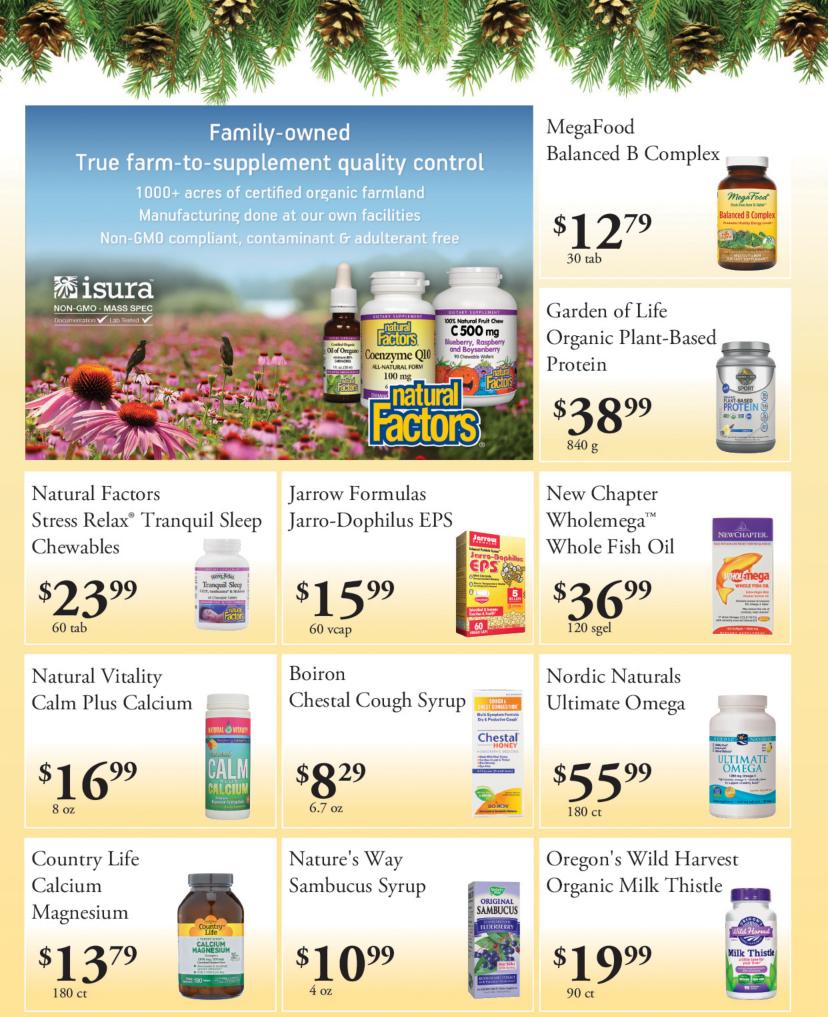

## INDEPENDENT February 2018 Justin's GT's Organic Enlightened Kombucha Organic Peanut Butter Cups \$ 39 Justin's. GTS KOMBUCI ANUT BUTTER CLIPS So Delicious

Pacific Organic Creamy Soup

Beverage

Food For Life Organic Ezekiel 4:9° Bread (selected varieties)

Late July **Organic Crackers** (selected varieties)

**Coconut Bliss** Organic Non-Dairy Frozen Dessert

Green & Black's Organic Chocolate Bar

Did you know...

The first Valentine's Day box of chocolates was introduced by Richard Cadbury in 1868.

Eden Organic Beans (selected varieties)

Muir Glen Organic Tomatoes (selected varieties)

BLAC

Prices & varieties may vary by location. Some items or varieties may not be available at all stores or on the same days in the month of February. 2 333330 2/1/2018

Munk Pack Oatmeal Fruit Squeeze

\$**1**39

Alter Eco Organic Chocolate Bar

\$**2**<sup>59</sup>

Taza Organic Chocolate Mexicano Discs

\$**2**69

Numi Organic Pu-erh Tea

Good Health Avocado Oil Kettle Chips

\$2<sup>19</sup>

Lundberg Family Farms Organic Tortilla Chips

Prices & varieties may vary by location. Some items or varieties may not be available at all stores or on the same days in the month of February. 333330 2/1/2018 5